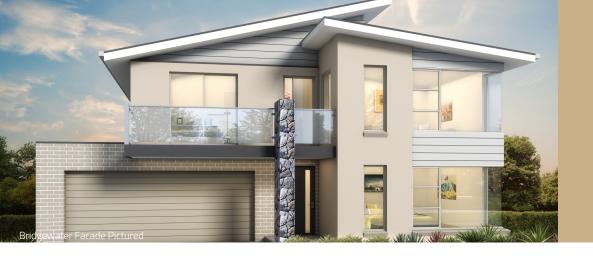

# The

## St Columbia

Width Length 20.31m 13.00m

|                | 36.32  | sq |
|----------------|--------|----|
| TOTAL          | 337.47 | m2 |
| Garage         | 41.27  | m2 |
| Outdoor Living | 13.31  | m2 |
| Balcony        | 8.20   | m2 |
| Porch          | 8.20   | m2 |
| FF Residence   | 110.22 | m2 |
| GF Residence   | 156.27 | m2 |

### The Columbia

Designed with a swimming pool in mind the Columbia is resort living with the family in mind.

4 bedrooms, a balcony, kids play and external toilet set this design apart from all the others.