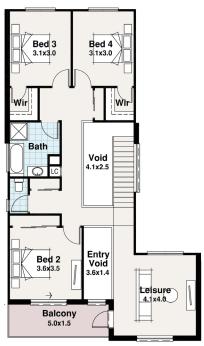

#### First Floor Residence

## St Columbia

Width Length 20.31m 13.00m

|                | 36.32  | sq |
|----------------|--------|----|
| TOTAL          | 337.47 | m2 |
| Garage         | 41.27  | m2 |
| Outdoor Living | 13.31  | m2 |
| Balcony        | 8.20   | m2 |
| Porch          | 8.20   | m2 |
| FF Residence   | 110.22 | m2 |
| GF Residence   | 156.27 | m2 |

### The Columbia

Designed with a swimming pool in mind the Columbia is resort living with the family in mind.

4 bedrooms, a balcony, kids play and external toilet set this design apart from all the others.