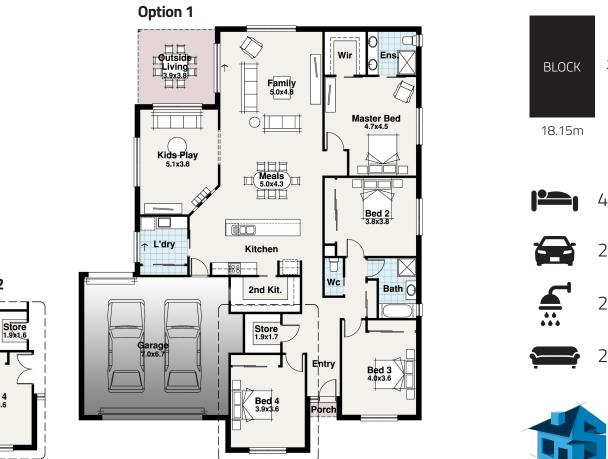

27.70m

The Picton 2

**Option 2** 

Work shop

> Bed 4 3.9x3.6

## Option 1

| Width<br>16.55m | Length<br>20.64m |    |
|-----------------|------------------|----|
|                 | 31.18            | sq |
| TOTAL           | 289.64           | m2 |
| Outdoor Living  | 14.59            | m2 |
| Garage          | 52.10            | m2 |
| Porch           | 1.17             | m2 |
| Residence       | 221.78           | m2 |
|                 |                  |    |

## Option 2

| Width<br>16.55m | 31.18 sq<br>Length<br>20.64m |    |
|-----------------|------------------------------|----|
| TOTAL           | 289.64                       | m2 |
| Outdoor Living  | 14.59                        | m2 |
| Garage          | 54.10                        | m2 |
| Porch           | 1.17                         | m2 |
| Residence       | 219.78                       | m2 |