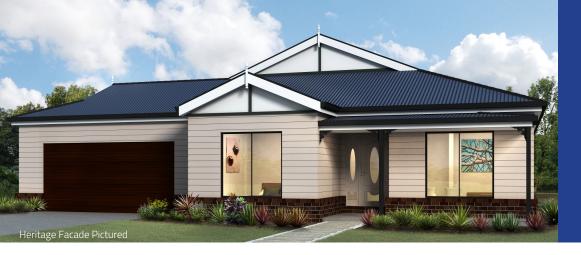

27.70m





The Picton 2

**Option 2** 

Work shop

> Bed 4 3.9x3.6

## Option 1

| Width<br>16.55m | Length<br>20.64m |    |
|-----------------|------------------|----|
|                 | 31.18            | sq |
| TOTAL           | 289.64           | m2 |
| Outdoor Living  | 14.59            | m2 |
| Garage          | 52.10            | m2 |
| Porch           | 1.17             | m2 |
| Residence       | 221.78           | m2 |
|                 |                  |    |

## Option 2

| Width<br>16.55m | 31.18 sq<br>Length<br>20.64m |    |
|-----------------|------------------------------|----|
| TOTAL           | 289.64                       | m2 |
| Outdoor Living  | 14.59                        | m2 |
| Garage          | 54.10                        | m2 |
| Porch           | 1.17