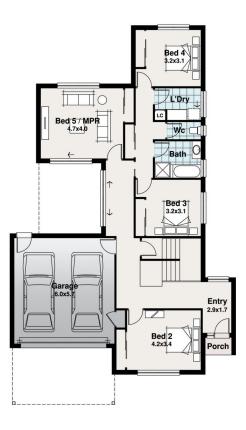

## Ground Floor Residence

## The Montezuma

The Montezuma is more of a resort than house but why can't you have it all? Optional 5th bedroom or 3rd lounge you can decide how you want to live.

Plenty of outdoor living space with a side deck and an optional deck off the family room.