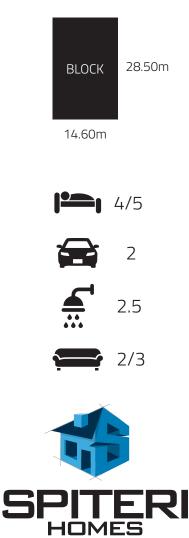

## The **Montezuma**

Width Length 12.80m 21.45m

| Excluding optional Deck | 37.08 sa  |
|-------------------------|-----------|
| TOTAL                   | 344.56 m2 |
| Garage                  | 38.85 m2  |
| Outdoor Living          | 18.30 m2  |
| Deck (optional)         | 16.64 m2  |
| Side Deck               | 14.15 m2  |
| Porch                   | 1.72 m2   |
| FF Residence            | 144.79 m2 |
| GF Residence            | 126.75 m2 |