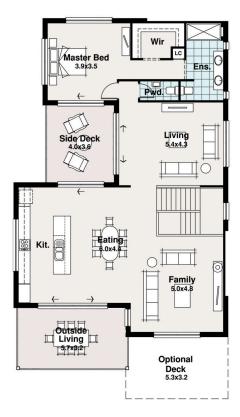

## The Montezuma

The Montezuma is more of a resort than house but why can't you have it all? Optional 5th bedroom or 3rd lounge you can decide how you want to live.

Plenty of outdoor living space with a side deck and an optional deck off the family room.

First Floor Residence