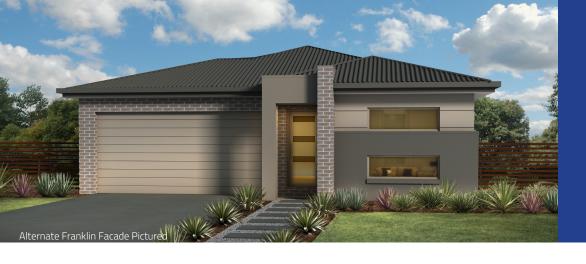

# FRANKLIN RANGE

#### Option 1









3



2



2



1



### Option 2



## The

### **Meander 2**

### Option 1

10.80m

|                                         | Width          | Vidth Length |    |
|-----------------------------------------|----------------|--------------|----|
|                                         | TOTAL          | 172.86       | m2 |
| TOTAL 172.86 m2                         | Outdoor Living | 10.32        | m2 |
|                                         | Garage         | 36.05        | m2 |
| Outdoor Living 10.32 m2                 | Porch          | 1.09         | m2 |
| Garage 36.05 m2 Outdoor Living 10.32 m2 | Residence      | 125.41       | m2 |

### Option 1

10.80m

| Width     | Length |    |
|-----------|--------|----|
|           | 18.61  | sq