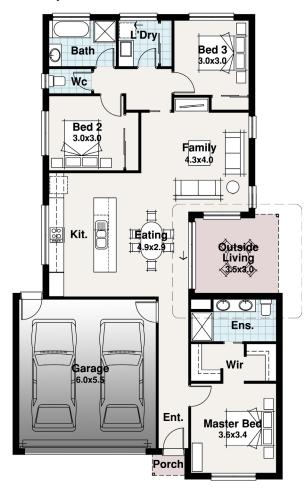

### Option 1

10.80m

|                                         | Width          | Vidth Length |    |
|-----------------------------------------|----------------|--------------|----|
|                                         | TOTAL          | 172.86       | m2 |
| TOTAL 172.86 m2                         | Outdoor Living | 10.32        | m2 |
|                                         | Garage         | 36.05        | m2 |
| Outdoor Living 10.32 m2                 | Porch          | 1.09         | m2 |
| Garage 36.05 m2 Outdoor Living 10.32 m2 | Residence      | 125.41       | m2 |

### Option 1

10.80m

| Width     | Length |    |
|-----------|--------|----|
|           | 18.61  | sq |
| TOTAL     | 172.86 | m2 |
| Garage    | 36.05  | m2 |
| Porch 2   | 3.01   | m2 |
| Porch     | 1.09   | m2 |
| Residence | 132.81 | m2 |
|           |        |    |

18.60m