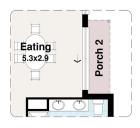

### Option 1

10.80m

| Width     | Length |    |
|-----------|--------|----|
|           | 18.61  | sq |
| TOTAL     | 172.86 | m2 |
| Garage    | 36.05  | m2 |
| Porch 2   | 3.01   | m2 |
| Porch     | 1.09   | m2 |
| Residence | 132.81 | m2 |
|           |        |    |