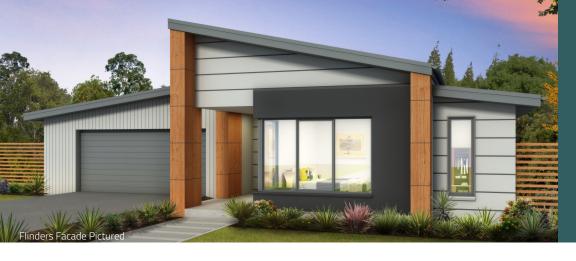

## NORFOLK RANGE







4



2



2



2



## The **Kempton 3**

## Option 1 & 2

14.85m

|                                                       | 29.84 sq                       | Width          | Length |    |
|-------------------------------------------------------|--------------------------------|----------------|--------|----|
| TOTAL 277.23 m2                                       |                                | Outdoor Living | 16.86  | m2 |
|                                                       | Outdoor Living 16.86 m2        | Garage         | 46.13  | m2 |
| Outdoor Living 16.86 m2                               | 241462                         | Porch          | 1.40   | m2 |
| Garage 46.13 m2 Outdoor Living 16.86 m2               | Garage 46.13 m2                | Reside