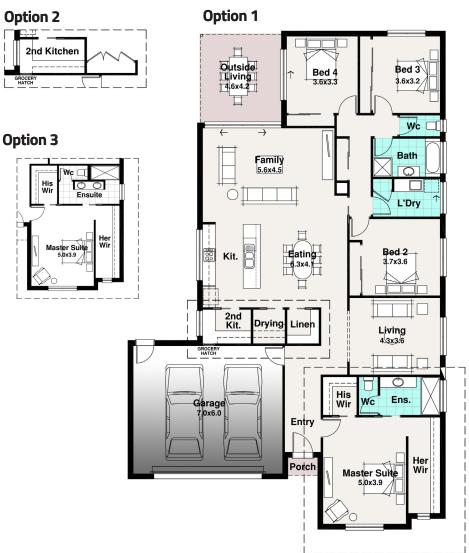

## Option 1 & 2

14.85m

|                                                       | 29.84 sq                       | Width          | Length |    |
|-------------------------------------------------------|--------------------------------|----------------|--------|----|
| TOTAL 277.23 m2                                       |                                | Outdoor Living | 16.86  | m2 |
|                                                       | Outdoor Living 16.86 m2        | Garage         | 46.13  | m2 |
| Outdoor Living 16.86 m2                               | 241462                         | Porch          | 1.40   | m2 |
| Garage 46.13 m2 Outdoor Living 16.86 m2               | Garage 46.13 m2                | Residence      | 212.84 | m2 |
| Porch 1.40 m2 Garage 46.13 m2 Outdoor Living 16.86 m2 | Porch 1.40 m2  Garage 46.13 m2 |                |        |    |

## Option 3

|                | 30.22  | sq |
|----------------|--------|----|
| TOTAL          | 280.75 | m2 |
| Outdoor Living | 16.86  | m2 |
| Garage         | 46.13  | m2 |
| Porch          | 1.40   | m2 |
| Residence      | 216.36 | m2 |
|                |        |    |

Width Length 14.85m 23.89m

23.30m