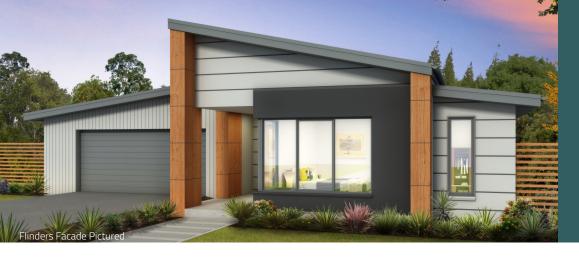

## NORFOLK RANGE











2



2





## The **Kempton 2**

## Option 1 & 2

14.85m

|                                                       | 29.84 sq                       | Width          | idth Length |    |
|-------------------------------------------------------|--------------------------------|----------------|-------------|----|
| TOTAL 277.23 m2                                       |                                | Outdoor Living | 16.86       | m2 |
|                                                       | Outdoor Living 16.86 m2        | Garage         | 46.13       | m2 |
| Outdoor Living 16.86 m2                               | 241462                         | Porch          | 1.40        | m2 |
| Garage 46.13 m2 Outdoor Living 16.86 m2               | Garage 46.13 m2