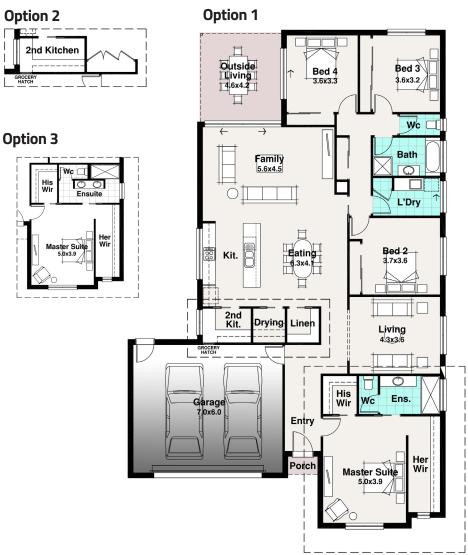

## Option 1 & 2

14.85m

|                                                       | 29.84 sq                       | Width          | idth Length |    |
|-------------------------------------------------------|--------------------------------|----------------|-------------|----|
| TOTAL 277.23 m2                                       |                                | Outdoor Living | 16.86       | m2 |
|                                                       | Outdoor Living 16.86 m2        | Garage         | 46.13       | m2 |
| Outdoor Living 16.86 m2                               | 241462                         | Porch          | 1.40        | m2 |
| Garage 46.13 m2 Outdoor Living 16.86 m2               | Garage 46.13 m2                | Residence      | 212.84      | m2 |
| Porch 1.40 m2 Garage 46.13 m2 Outdoor Living 16.86 m2 | Porch 1.40 m2  Garage 46.13 m2 |                |             |    |

## Option 3

|                | 30.22  | sq |
|----------------|--------|----|
| TOTAL          | 280.75 | m2 |
| Outdoor Living | 16.86  | m2 |
| Garage         | 46.13  | m2 |
| Porch          | 1.40   | m2 |
| Residence      | 216.36 | m2 |
|                |        |    |