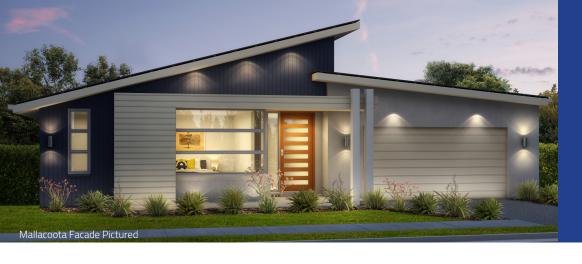

## FRANKLIN RANGE



#### Option 3



### 3/4

**BLOCK** 

19.60m

26.10m





2

2



#### Option 2



17.95m

# The Flowerdale 3

| Width          | Length |    |
|----------------|--------|----|
|                | 32.10  | sq |
| TOTAL          | 298.17 | m2 |
| Outdoor Living | 25.24  | m2 |
| Garage         | 56.86  | m2 |
| Porch          | 1.56   | m2 |
| Residence      | 214.51 | m2 |
| Option 1       |        |    |

| Width<br>17.95m | 32.62 sq<br>Length<br>20.02m |    |
|-----------------|------------------------------|----|
| TOTAL           | 303.05                       |    |
| Outdoor Living  | 25.24                        | m2 |
| Garage          | 56.86                        | m2 |
| Porch           | 1.56                         | m2 |
| Residence       | 219.39