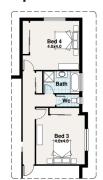

## FRANKLIN RANGE



#### Option 3



### 3/4

**BLOCK** 

19.60m

26.10m





2

2



#### Option 2



17.95m

# The Flowerdale 3

| Width          | Length |    |
|----------------|--------|----|
|                | 32.10  | sq |
| TOTAL          | 298.17 | m2 |
| Outdoor Living | 25.24  | m2 |
| Garage         | 56.86  | m2 |
| Porch          | 1.56   | m2 |
| Residence      | 214.51 | m2 |
| Option 1       |        |    |

| Width<br>17.95m | 32.62 sq<br>Length<br>20.02m |    |
|-----------------|------------------------------|----|
| TOTAL           | 303.05                       |    |
| Outdoor Living  | 25.24                        | m2 |
| Garage          | 56.86                        | m2 |
| Porch           | 1.56                         | m2 |
| Residence       | 219.39                       | m2 |
| Option 2