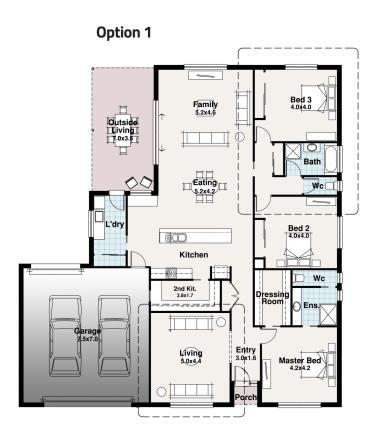

# The Flowerdale 3

| Width          | Length |    |
|----------------|--------|----|
|                | 32.10  | sq |
| TOTAL          | 298.17 | m2 |
| Outdoor Living | 25.24  | m2 |
| Garage         | 56.86  | m2 |
| Porch          | 1.56   | m2 |
| Residence      | 214.51 | m2 |
| Option 1       |        |    |