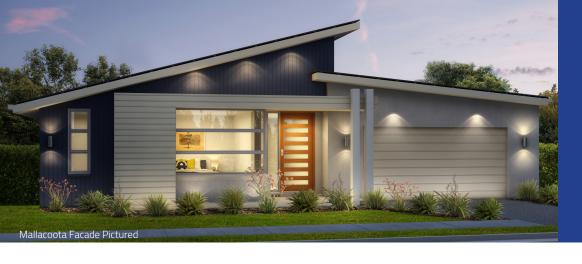

## The

# Flowerdale 2

| Option 1       |        |    |
|----------------|--------|----|
| Residence      | 214.51 | m2 |
| Porch          | 1.56   | m2 |
| Garage         | 56.86  | m2 |
| Outdoor Living | 25.24  | m2 |
| TOTAL          | 298.17 | m2 |