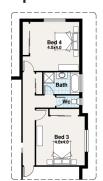

## FRANKLIN RANGE

# Option 1 Family 5.2x4.6 Wc[ Kitchen Living 5.0x4.4

### Option 3



### 3/4

**BLOCK** 

19.60m

26.10m









Option 2

## The

# Flowerdale 2

| Option 1       |        |    |
|----------------|--------|----|
| Residence      | 214.51 | m2 |
| Porch          | 1.56   | m2 |
| Garage         | 56.86  | m2 |
| Outdoor Living | 25.24  | m2 |
| TOTAL          | 298.17 | m2 |

32.10 sq Length Width

17.95m

### Option 2

|                                                       | 32.62 sq                                              | \\\!d+b        | Longth |    |
|-------------------------------------------------------|-------------------------------------------------------|----------------|--------|----|
| TOTAL 303.05 m <sup>2</sup>                           |                                                       | Outdoor Living | 25.24  | m2 |
|