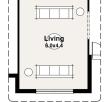

## FRANKLIN RANGE

# Option 1 Family 5.2x4.6 Wc[ Kitchen Living 5.0x4.4

### Option 3



### 3/4

**BLOCK** 

19.60m

26.10m









Option 2

## The

# Flowerdale 2

| Option 1       |        |    |
|----------------|--------|----|
| Residence      | 214.51 | m2 |
| Porch          | 1.56   | m2 |
| Garage         | 56.86  | m2 |
| Outdoor Living | 25.24  | m2 |
| TOTAL          | 298.17 | m2 |

32.10 sq Length Width

17.95m

### Option 2

|                                                       | 32.62 sq                                              | \\\!d+b        | Longth |    |
|-------------------------------------------------------|-------------------------------------------------------|----------------|--------|----|
| TOTAL 303.05 m <sup>2</sup>                           |                                                       | Outdoor Living | 25.24  | m2 |
|