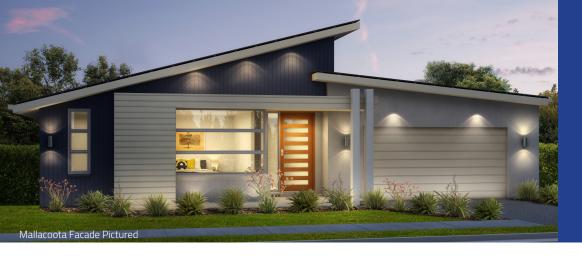

## FRANKLIN RANGE

## Option 1 Family 5.2x4.6 Wc[ Kitchen Living 5.0x4.4

### Option 3



Option 2



**BLOCK** 

19.60m

26.10m





2





# The Flowerdale 1

| Option 1       |        |    |
|----------------|--------|----|
| Residence      | 214.51 | m2 |
| Porch          | 1.56   | m2 |
| Garage         | 56.86  | m2 |
| Outdoor Living | 25.24  | m2 |
| TOTAL          | 298.17 | m2 |
|                | 32.10  | sq |

Length Width 19.02m 17.95m

| Length |    |
|--------|----|
| 32.62  | sq |
| 303.05 | m2 |
| 25.24  | m2 |
| 56.86  | m2 |
| 1.56   | m2 |
| 219.39 | m2 |
|        |    |
|        | •  |

| Width          | Length |    |
|----------------|--------|----|
|                | 34.87  | sq |
| TOTAL          | 324.01 | m2 |
| Outdoor Living | 25.24  | m2 |
| Garage         |