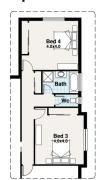

## FRANKLIN RANGE

## Option 1 Family 5.2x4.6 Wc[ Kitchen Living 5.0x4.4

### Option 3



Option 2



**BLOCK** 

19.60m

26.10m





2





# The Flowerdale 1

| Option 1       |        |    |
|----------------|--------|----|
| Residence      | 214.51 | m2 |
| Porch          | 1.56   | m2 |
| Garage         | 56.86  | m2 |
| Outdoor Living | 25.24  | m2 |
| TOTAL          | 298.17 | m2 |
|                | 32.10  | sq |

Length Width 19.02m 17.95m

| Length |    |
|--------|----|
| 32.62  | sq |
| 303.05 | m2 |
| 25.24  | m2 |
| 56.86  | m2 |
| 1.56   | m2 |
| 219.39 | m2 |
|        |    |
|        | •  |

| Width          | Length |    |
|----------------|--------|----|
|                | 34.87  | sq |
| TOTAL          | 324.01 | m2 |
| Outdoor Living | 25.24  | m2 |
| Garage         | 56.86  | m2 |
| Porch          | 1.59   | m2 |
| Residence      | 240.35 | m2 |
| Option