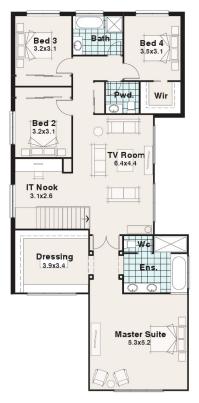

#### First Floor Residence

### The Ferntree

The Ferntree is our most sort after plan. Lots of entertaining and living zones makes it the number one choice for Australian families. 4 or 5 bedrooms depending if you would like a study, TV room, theatre room, IT nook, giant kitchen and laundry and a decent size outside living shows you why the Ferntree is so popular.