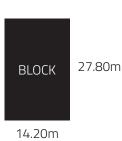

# The **Ferntree**

Width Length 12.56m 22.63m

|                | 43.40  | sq |
|----------------|--------|----|
| TOTAL          | 403.15 | m2 |
| Garage         | 41.71  | m2 |
| Outdoor Living | 17.85  | m2 |
| Verandah       | 3.34   | m2 |
| Porch          | 1.19   | m2 |
| FF Residence   | 165.23 | m2 |
| GF Residence   | 173.82 | m2 |