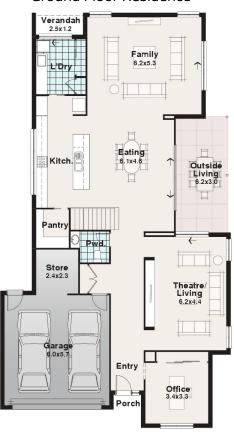

#### **Ground Floor Residence**

4/5

2

3

3

### The Ferntree

The Ferntree is our most sort after plan. Lots of entertaining and living zones makes it the number one choice for Australian families. 4 or 5 bedrooms depending if you would like a study, TV room, theatre room, IT nook, giant kitchen and laundry and a decent size outside living shows you why the Ferntree is so popular.