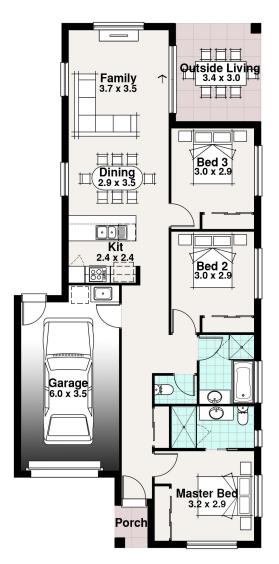

## The **Cape Barren**

| Width | Length |
|-------|--------|
| 8.75m | 18.63m |

|                | 14.82  | sq |
|----------------|--------|----|
| TOTAL          | 137.73 | m2 |
| Garage         | 24.85  | m2 |
| Outside Living | 10.57  | m2 |
| Porch          | 1.75   | m2 |
| Residence      | 100.56 | m2 |

## The Cape Barren

The Cape Barren is the ideal small home for narrow blocks as it has some great space saving features such as the laundry in the garage and back to back bathroom/ ensuite. Still featuring 3 bedrooms, a living area and great positioned family room really gives the Fraser a nice feel creating a comfortable home.