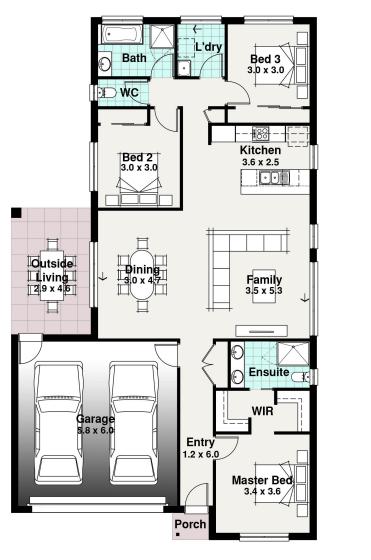

The **Binalong 2** 

Width Length 11.10m 19.00m

|                | 19.87  | sq |
|----------------|--------|----|
| TOTAL          | 184.68 | m2 |
| Outside Living | 13.37  | m2 |
| Garage         | 38.32  | m2 |
| Porch          | 1.00   | m2 |
| Residence      | 131.99 | m2 |

## BLOCK 26.00m 13.00m 3 1 2 1 2 1 1

The **Binalong 2** 

HOMES

Coming in under 185m2 with 3 Bedrooms, His'n'Hers Walkin robe plus ensuite as well as a very functional galley Kitchen, The Binalong 2 has it all. Zoning private Bedroom and wet areas to the rear of the Home, this design is perfect for both First Home Buyers and Empty Nesters looking to downsize and works with any block of land wider than 13.00m which definitely gives you plenty of choice.