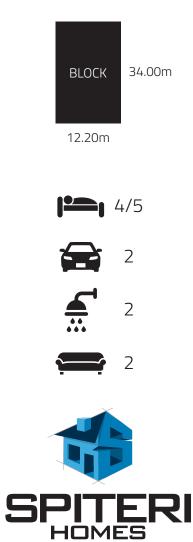

## The **Arthur**

Width Length 11.00m 26.94m

|                | 27.89  | sq |
|----------------|--------|----|
| TOTAL          | 259.12 | m2 |
| Garage         | 36.26  | m2 |
| Outdoor Living | 14.73  | m2 |
| Residence      | 208.13 | m2 |