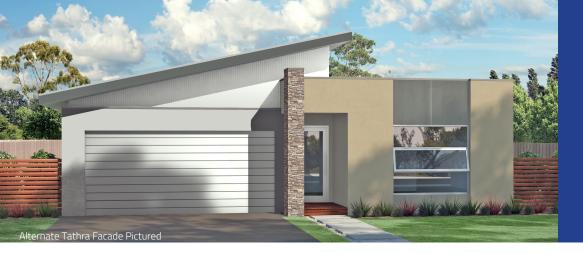

## The Arthur

A different design with the master bedroom in the middle accommodated by a generously sized ensuite and walk-in robe. The study can be utilised as a fifth bedroom of a sitting area. This design has a lot of options created from its large residence area.